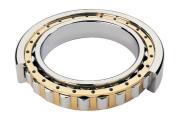

## NU 238 EMA C3-TIMKEN CYLINDRISK RULLELEJE ENRADET MED MESSINGHOLDER

High quality cylindrical roller bearing with machined brass cage from the leading manufacturer TIMKEN. Featuring the TIMKEN EMA design. A premium land-riding cage, unique internal geometries, enhanced surface finishes and a compact design. All this adds up to longer life, improved uptime and reduced maintenance costs.