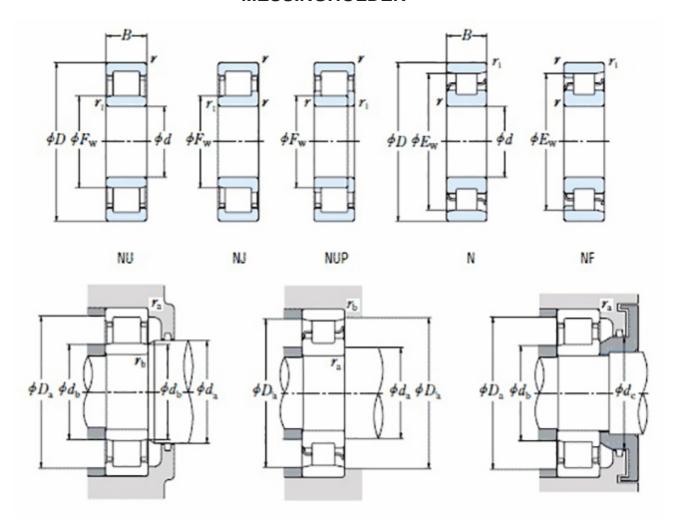

order@nomo.se | +45 44 20 86 00 | https://nomo.dk

## NU 238 EMA C3-TIMKEN CYLINDRISK RULLELEJE ENRADET MED MESSINGHOLDER



High quality cylindrical roller bearing with machined brass cage from the leading manufacturer TIMKEN. Featuring the TIMKEN EMA design. A premium land-riding cage, unique internal geometries, enhanced surface finishes and a compact design. All this adds up to longer life, improved uptime and reduced maintenance costs.

## **Basic dimensions**

| Inner diameter [d] | 190.00 | mm |
|--------------------|--------|----|
| Width [B]          | 55.00  | mm |
| Outer diameter [D] | 340.00 | mm |

## Other data

Clearance C3
Design NU